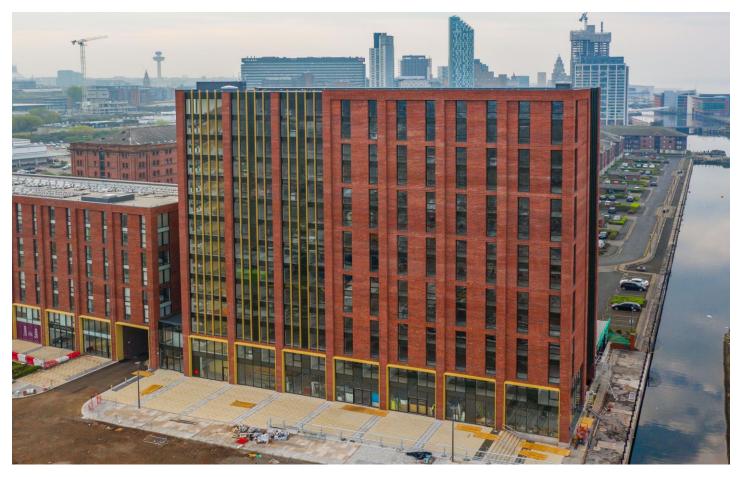

## £750pcm

Brand New Development Unfurnished

One Double Bedroom New Fitted Kitchen with

Bathroom Appliances

Free Wi-Fi EPC Rating C

Aspire Residential is delighted to offer an unfurnished apartment within the Park Central new development. The high-specification new-build situated in Liverpool Waters comprises one bedroom, with premium quality interior, high-specification bathroom, fully equipped kitchen and free Wi-Fi. The apartment is available now.

## **Park Central Highlights**

Premium New Build located in Liverpool Waters. High-Specifications Free Wi-Fi Unfurnished or Furnished Rental price varies depending furnished or unfurnished